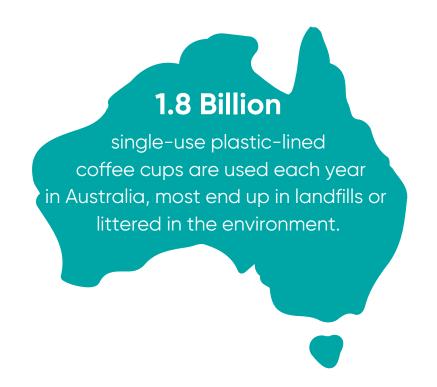

## The Reusable Workplace Program is reducing single-use plastics-one cup at a time!

We're making reusables the norm and leading the way in cutting down waste from single-use coffee cups.

We're adopting a simple three-step approach: bring your own, borrow from mug libraries, and stay to dine in when possible.